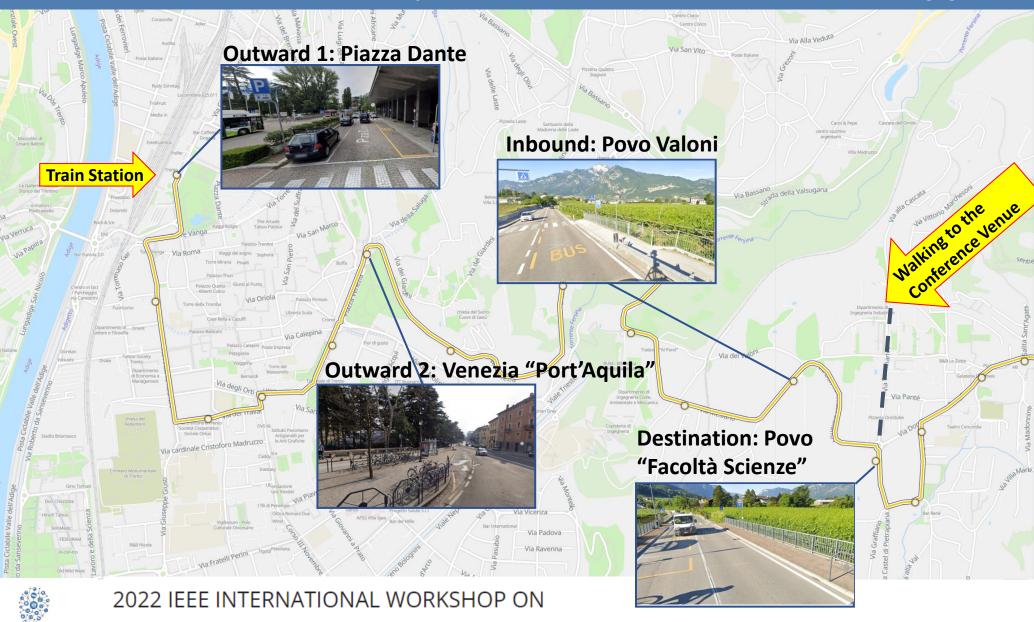

- Line 5\ is the most direct mode of public transport to the venue; its route begins at the stop just outside the train station and takes it to the "Polo Scientifico Tecnologico Fabio Ferrari" stop, which is directly in front of your destination. This is also the last stop of this line.
  NOTE: 5\ does not run all day! Travels are concentrated in the morning and around 18:00.
- Line 5 is slightly less direct, but **regular** all the day!. It also departs from the train station; the closest stop it makes to the venue is named "Povo Facoltà Scienze". To get to the venue from here, head past the roundabout and continue straight ahead along Via Sommarive as shown below.

The total transit time for both lines is about 23 minutes. A city bus ticket (which is valid for 70 minutes) can be bought within the train station, from automatic vendors at the bus stop outside the station, or at many supermarkets or tobacco shops, **OpenMove** or **DropTicket** smartphone app.

### **Outward 1**

### **Outward 2**

### Inbound