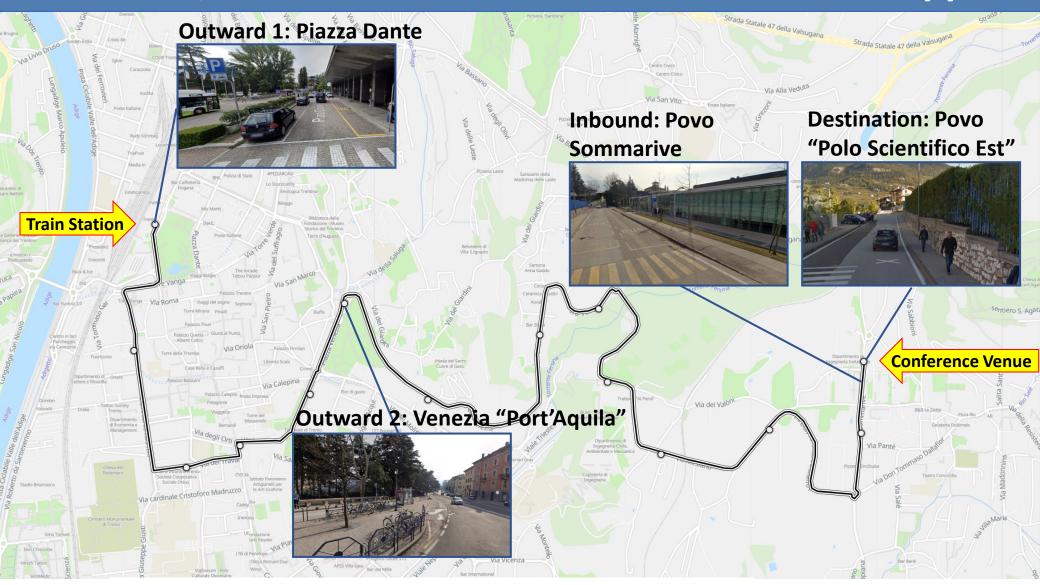

## Travel support - Trento city – Conference Venue

City buses that reach the Conference venue depart regularly from the bus stop just outside Trento's central train station and other bus stops in the city. There are two lines you can take:

- Line 5\ is the most direct mode of public transport to the venue; its route begins at the stop just outside the train station and takes it to the "Polo Scientifico Tecnologico Fabio Ferrari" stop, which is directly in front of your destination. This is also the last stop of this line.
  NOTE: 5\ does not run all day! Travels are concentrated in the morning and around 18:00.
- Line 5 is slightly less direct, but **regular** all the day!. It also departs from the train station; the closest stop it makes to the venue is named "Povo Facoltà Scienze". To get to the venue from here, head past the roundabout and continue straight ahead along Via Sommarive as shown below.

The total transit time for both lines is about 23 minutes. A city bus ticket (which is valid for 70 minutes) can be bought within the train station, from automatic vendors at the bus stop outside the station, or at many supermarkets or tobacco shops, **OpenMove** or **DropTicket** smartphone app.

### **Outward 1**

### **Outward 2**

### Inbound

#### Complete timetables available at:

https://www.trentinotrasporti.it/en/travel-with-us/city/trento#outward

#### Quick link google maps:

https://goo.gl/maps/1qqb8RzAYEoivA617