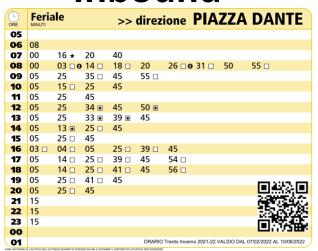

# BUS LINE 5 – runs all day

## Bus Line 5 Timetables

### **Outward 1**

### **Outward 2**

### Inbound

#### Complete timetables available at:

https://www.trentinotrasporti.it/en/travel-with-us/city/trento#outward