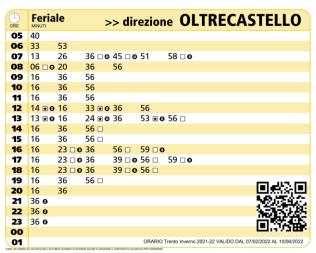

# BUS LINE 5 – runs all day

## Bus Line 5 Timetables

### **Outward 1**

### **Outward 2**

### Inbound

#### Complete timetables available at:

https://www.trentinotrasporti.it/en/travel-with-us/city/trento#outward